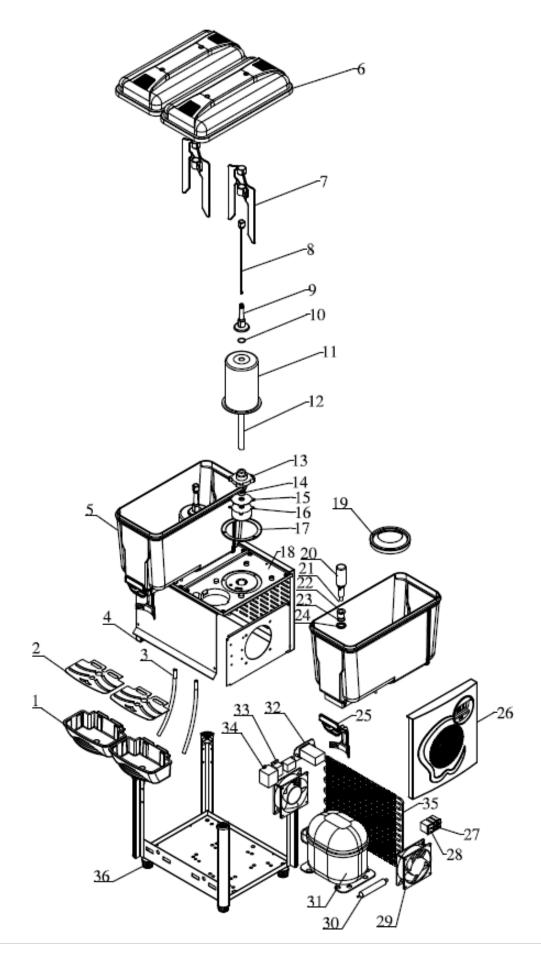

## Exploded diagram and spare parts list

For machines with - CF760-04

From 5089516-UK(S/N:KL191581906D1647~KL191581906D1723), onward

For machines with - CF760

Prior to 5089516-UK(S/N:KL191581906D1647~KL191581906D1723)

| <u>Exploded diagram and spare parts list</u> | (CF/6U) |          |                                      |
|----------------------------------------------|---------|----------|--------------------------------------|
| Machine                                      | Explode | Code     | Description                          |
| Polar Single Chilled Drinks Dispenser Grey   | 1       | AJ070    | Water Tray                           |
| Polar Single Chilled Drinks Dispenser Grey   | 2       | AJ200    | Lid of Water Tray                    |
| Polar Single Chilled Drinks Dispenser Grey   | 3       | AM620    | Drain Pipe                           |
| Polar Single Chilled Drinks Dispenser Grey   | 4       | AM621    | Left Side Panel                      |
| Polar Single Chilled Drinks Dispenser Grey   | 5       | AJ071    | High-density PC Bowl (Paddle system) |
| Polar Single Chilled Drinks Dispenser Grey   | 6       | AJ201    | Cover                                |
| Polar Single Chilled Drinks Dispenser Grey   | 7       | AB553    | Mixing Paddle                        |
| Polar Single Chilled Drinks Dispenser Grey   | 8       | AB558    | Mixing Paddle Rod                    |
| Polar Single Chilled Drinks Dispenser Grey   | 9       | AL436    | Mixing Pod                           |
| Polar Single Chilled Drinks Dispenser Grey   | 10      | AL437    | Seal of Rod in Evaporator            |
| Polar Single Chilled Drinks Dispenser Grey   | 11      | AL438    | Tank Evaporator                      |
| Polar Single Chilled Drinks Dispenser Grey   | 12      | AL439    | Rod in Evaporator                    |
| Polar Single Chilled Drinks Dispenser Grey   | 13      | <b>~</b> | Cock of Mixing motor                 |
| Polar Single Chilled Drinks Dispenser Grey   | 14      | <b>~</b> | Seal of mixing motor                 |
| Polar Single Chilled Drinks Dispenser Grey   | 15      | <b>~</b> | Cover of Mixing Motor                |
| Polar Single Chilled Drinks Dispenser Grey   | 16      | AB560    | Mixing Motor                         |
| Polar Single Chilled Drinks Dispenser Grey   | 17      | <b>~</b> | Washer of Evaporator                 |
| Polar Single Chilled Drinks Dispenser Grey   | 18      | <b>2</b> | Roof                                 |
| Polar Single Chilled Drinks Dispenser Grey   | 19      | AB557    | Tank Gasket                          |
| Polar Single Chilled Drinks Dispenser Grey   | 20      | AB933    | Stainless Steel Valve                |
| Polar Single Chilled Drinks Dispenser Grey   | 21      | AB555    | Tap Gasket                           |
| Polar Single Chilled Drinks Dispenser Grey   | 22      | AL898    | Outlet                               |
| Polar Single Chilled Drinks Dispenser Grey   | 23      | AL899    | Seal of Outlet                       |
| Polar Single Chilled Drinks Dispenser Grey   | 24      | AL900    | Screw of Outlet                      |
| Polar Single Chilled Drinks Dispenser Grey   | 25      | AG909    | Tap Lever                            |
| Polar Single Chilled Drinks Dispenser Grey   | 26      | <b>*</b> | Right Side Panel                     |
| Polar Single Chilled Drinks Dispenser Grey   | 27      | AE841    | Switch for Mixing Motor              |
| Polar Single Chilled Drinks Dispenser Grey   | 28      | AE596    | Power Switch                         |
| Polar Single Chilled Drinks Dispenser Grey   | 29      | AJ202    | Fan Motor                            |
| Polar Single Chilled Drinks Dispenser Grey   | 30      | AG674    | Filter Drier                         |
| Polar Single Chilled Drinks Dispenser Grey   | 31      | AG672    | Compressor(R290)                     |
| Polar Single Chilled Drinks Dispenser Grey   | 32      | AJ203    | Thermostat                           |
| Polar Single Chilled Drinks Dispenser Grey   | 33      | AJ204    | Relay                                |
| Polar Single Chilled Drinks Dispenser Grey   | 34      | AJ069    | Transformer                          |
| Polar Single Chilled Drinks Dispenser Grey   | 35      | <b>~</b> | Condenser                            |
| Polar Single Chilled Drinks Dispenser Grey   | 36      | AL192    | Adjustable Leg                       |
|                                              |         |          |                                      |