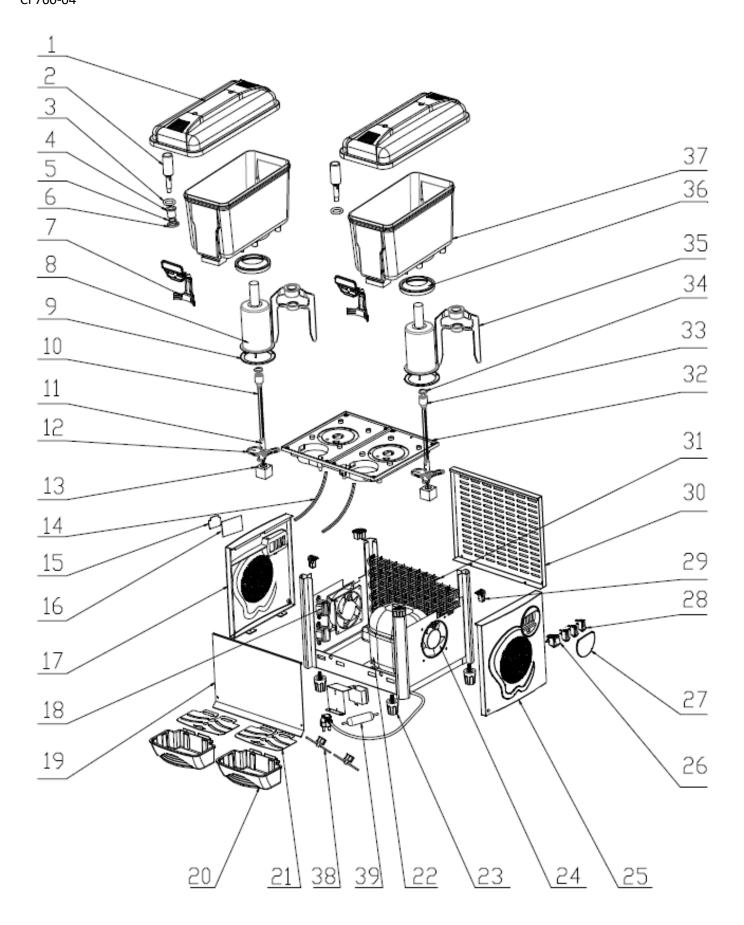

## Exploded diagram and spare parts list

For machines with - CF760-04

From 5089516-UK(S/N:KL191581906D1647~KL191581906D1723), onward

For machines with - CF760

Prior to 5089516-UK(S/N:KL191581906D1647~KL191581906D1723)

| Machine                                    | Explode | Code     | Description                                             |  |
|--------------------------------------------|---------|----------|---------------------------------------------------------|--|
| Polar Single Chilled Drinks Dispenser Grey | 1       | AJ201    | Cover                                                   |  |
| Polar Single Chilled Drinks Dispenser Grey | 2       | AB933    | Stainless Steel Valve                                   |  |
| Polar Single Chilled Drinks Dispenser Grey | 3       | AB555    | Tap Gasket                                              |  |
| Polar Single Chilled Drinks Dispenser Grey | 4       | AL898    | Outlet                                                  |  |
| Polar Single Chilled Drinks Dispenser Grey | 5       | AL899    | Seal of Outlet                                          |  |
| Polar Single Chilled Drinks Dispenser Grey | 6       | AL900    | Screw of Outlet                                         |  |
| Polar Single Chilled Drinks Dispenser Grey | 7       | AG909    |                                                         |  |
| Polar Single Chilled Drinks Dispenser Grey | 8       | <b>*</b> | •                                                       |  |
| Polar Single Chilled Drinks Dispenser Grey | 9       | <b>~</b> |                                                         |  |
| Polar Single Chilled Drinks Dispenser Grey | 10      | AM794    | Mixing Pod - From 5089516-UK                            |  |
| Polar Single Chilled Drinks Dispenser Grey | 11      | AN339    | Driveshaft Coupler - From 5089516-UK                    |  |
| Polar Single Chilled Drinks Dispenser Grey | 12      | <b>~</b> | Motor Mounting Plate - From 5089516-UK                  |  |
| Polar Single Chilled Drinks Dispenser Grey | 13      | AK040    | Stepped Motor - From 5089516-UK                         |  |
| Polar Single Chilled Drinks Dispenser Grey | 14      | AM620    | Drain Pipe                                              |  |
| Polar Single Chilled Drinks Dispenser Grey | 15      | AK041    | Thermostat Sticker                                      |  |
| Polar Single Chilled Drinks Dispenser Grey | 16      | AK042    | Thermostat                                              |  |
| Polar Single Chilled Drinks Dispenser Grey | 17      | AM621    | Left Side Panel of Controller Side                      |  |
| Polar Single Chilled Drinks Dispenser Grey | 18      | AK044    | Transformer - From 5089516-UK                           |  |
| Polar Single Chilled Drinks Dispenser Grey | 19      | <b>~</b> | Front Plate                                             |  |
| Polar Single Chilled Drinks Dispenser Grey | 20      | AJ070    | Water Tray                                              |  |
| Polar Single Chilled Drinks Dispenser Grey | 21      | AJ200    | Lid of Water Tray                                       |  |
| Polar Single Chilled Drinks Dispenser Grey | 22      | AG672    | Compressor (R290)                                       |  |
| Polar Single Chilled Drinks Dispenser Grey | 22      | AN860    | Compressor (R290)-From CF760-05                         |  |
| Polar Single Chilled Drinks Dispenser Grey | 23      | AL192    | Adjustable Feet                                         |  |
| Polar Single Chilled Drinks Dispenser Grey | 24      | AJ202    | Condenser Fan Motor                                     |  |
| Polar Single Chilled Drinks Dispenser Grey | 25      | <b>F</b> | Right Side Panel                                        |  |
| Polar Single Chilled Drinks Dispenser Grey | 26      | AE596    | Power Switch                                            |  |
| Polar Single Chilled Drinks Dispenser Grey | 27      |          | Cover for Switch                                        |  |
| Polar Single Chilled Drinks Dispenser Grey | N/A     | AL981    | Switch Box                                              |  |
| Polar Single Chilled Drinks Dispenser Grey | 28      | AE841    | Switch for Motor                                        |  |
| Polar Single Chilled Drinks Dispenser Grey | 29      | <b>~</b> | Corner Plug                                             |  |
| Polar Single Chilled Drinks Dispenser Grey | 30      | <b>~</b> | Back Panel                                              |  |
| Polar Single Chilled Drinks Dispenser Grey | 31      | <b>~</b> | Condenser                                               |  |
| Polar Single Chilled Drinks Dispenser Grey | 32      | <b>~</b> | Roof                                                    |  |
| Polar Single Chilled Drinks Dispenser Grey | 33      | AN614    | Rotor - From 5089516-UK                                 |  |
| Polar Single Chilled Drinks Dispenser Grey | 34      | AN615    | Rotor Positioning Plate - From 5089516-UK               |  |
| Polar Single Chilled Drinks Dispenser Grey | 35      | AK045    | Paddle - From 5089516-UK                                |  |
| Polar Single Chilled Drinks Dispenser Grey | 36      | AB557    | Tank Gasket                                             |  |
| Polar Single Chilled Drinks Dispenser Grey | 37      | AJ071    | High-Density PC Bowl (Paddle System)                    |  |
| Polar Single Chilled Drinks Dispenser Grey | 38      | AK046    | Electronic Expansive Valve & Coil - From 5089516-<br>UK |  |
| Polar Single Chilled Drinks Dispenser Grey | 39      | AG674    | Filter Drier                                            |  |