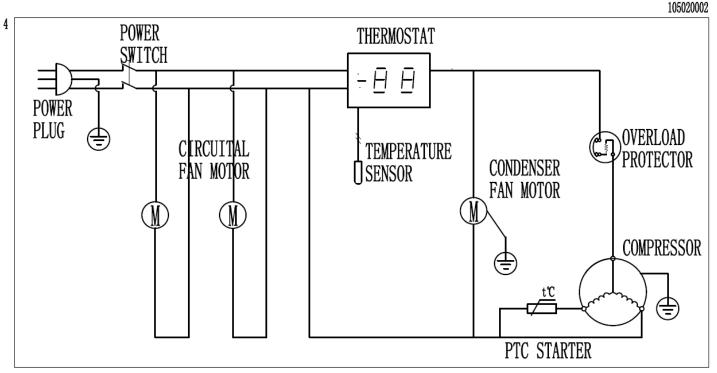

|
| Polar G-Series Refrigerated Counter with 9 Drawers | 47    | ų     | Basket Guard Grills                  |
| Polar G-Series Refrigerated Counter with 9 Drawers | 48    | æ     | Front Panel Fixed                    |
| Polar G-Series Refrigerated Counter with 9 Drawers | 49    | æ     | Bolt                                 |
| Polar G-Series Refrigerated Counter with 9 Drawers | N/A   | AJ162 | Electrics for Compressor HPKD190A    |
| Polar G-Series Refrigerated Counter with 9 Drawers | N/A   | AK052 | Drawer Stoppers                      |
| Polar G-Series Refrigerated Counter with 9 Drawers | A / B | AJ489 | Standard & Braked Castors (Optional) |
| Polar G-Series Refrigerated Counter with 9 Drawers | N/A   | AN837 | Hot Key                              |





FA441-G-SEC903 S/S TOP-9D 电路图

**4 |** P a g e