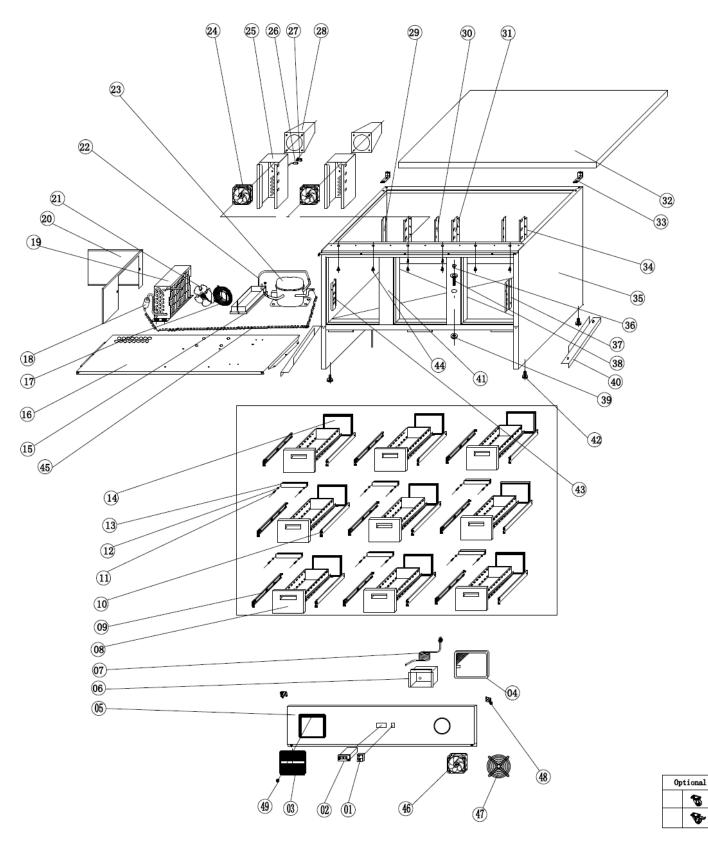

Exploded diagram and spare parts list

| D | $\sim$ | × / | 1 |
|---|--------|-----|---|
| Г | е      | v   |   |
|   |        |     |   |

| Exploded diagram and spare parts list (FA441)      |         |       | Rev.1                         |
|----------------------------------------------------|---------|-------|-------------------------------|
| Machine                                            | Explode | Code  | Description                   |
| Polar G-Series Refrigerated Counter with 9 Drawers | 1       | AB308 | Main Switch                   |
| Polar G-Series Refrigerated Counter with 9 Drawers | 2       | AB363 | Thermostat                    |
| Polar G-Series Refrigerated Counter with 9 Drawers | 3       | AL324 | Screen Filter Support         |
| Polar G-Series Refrigerated Counter with 9 Drawers | 4       | AB914 | Filter                        |
| Polar G-Series Refrigerated Counter with 9 Drawers | 5       | AK416 | Front Panel with Filter & Fan |
| Polar G-Series Refrigerated Counter with 9 Drawers | 6       | AB971 | Junction Box                  |
| Polar G-Series Refrigerated Counter with 9 Drawers | 7       | AG554 | Plug                          |
| Polar G-Series Refrigerated Counter with 9 Drawers | 8       | AP973 | Drawer                        |
| Polar G-Series Refrigerated Counter with 9 Drawers | 9       | AL755 | Drawer Guide Left             |
| Polar G-Series Refrigerated Counter with 9 Drawers | 10      | AL756 | Drawer Guide Right            |
| Polar G-Series Refrigerated Counter with 9 Drawers | 11      | AL555 | Screw                         |
| Polar G-Series Refrigerated Counter with 9 Drawers | 12      | AP051 | Washer                        |
| Polar G-Series Refrigerated Counter with 9 Drawers | 13      | AG178 | Bridge                        |
| Polar G-Series Refrigerated Counter with 9 Drawers | 14      | AL922 | Drawer Gasket                 |
| Polar G-Series Refrigerated Counter with 9 Drawers | 15      | AB984 | Water Pan                     |
| Polar G-Series Refrigerated Counter with 9 Drawers | 16      | Â     | Unit Board                    |
| Polar G-Series Refrigerated Counter with 9 Drawers | 17      | AB850 | Basket Guard Grills           |
| Polar G-Series Refrigerated Counter with 9 Drawers | 18      | AB120 | Filter Drier                  |
| Polar G-Series Refrigerated Counter with 9 Drawers | 19      | AB869 | Condenser                     |
| Polar G-Series Refrigerated Counter with 9 Drawers | 20      | Â     | Condenser Cover Board         |
| Polar G-Series Refrigerated Counter with 9 Drawers | 21      | AJ951 | Condenser Fan & Blade         |
| Polar G-Series Refrigerated Counter with 9 Drawers | 22      | Å     | Discharge Tube                |
| Polar G-Series Refrigerated Counter with 9 Drawers | 23      | AG014 | Compressor (R600a)            |
| Polar G-Series Refrigerated Counter with 9 Drawers | 24      | AH333 | Circle Fan                    |
| Polar G-Series Refrigerated Counter with 9 Drawers | 25      | Å     | Circle Fan Support            |
| Polar G-Series Refrigerated Counter with 9 Drawers | 26      | AC614 | Sensor                        |
| Polar G-Series Refrigerated Counter with 9 Drawers | 27      | AK128 | Sensor Fixed Box              |
| Polar G-Series Refrigerated Counter with 9 Drawers | 28      | Â     | Airflow Duct                  |
| Polar G-Series Refrigerated Counter with 9 Drawers | 29      | Â     | Back Support Left             |
| Polar G-Series Refrigerated Counter with 9 Drawers | 30      | 2     | Back Middle Support Left      |
| Polar G-Series Refrigerated Counter with 9 Drawers | 31      | 2     | Back Middle Support Right     |
| Polar G-Series Refrigerated Counter with 9 Drawers | 32      | AM995 | Тор                           |
| Polar G-Series Refrigerated Counter with 9 Drawers | 33      | AB975 | Top Hinge Right & Left        |
| Polar G-Series Refrigerated Counter with 9 Drawers | 34      | 2     | Back Support Right            |
| Polar G-Series Refrigerated Counter with 9 Drawers | 35      | 2     | Body                          |
| Polar G-Series Refrigerated Counter with 9 Drawers | 36      | AA638 | Drain Pipe Cover              |
| <u>-</u>                                           |         | •     |                               |

| 1 |   | Λ | 4  | л  | 1 | 1 |
|---|---|---|----|----|---|---|
|   | - | Д | Δ. | Δ. |   | 1 |
|   |   |   |    |    |   |   |

| Exploded diagram and spare parts list (FA441)      |       |       | Rev.1                                |
|----------------------------------------------------|-------|-------|--------------------------------------|
| Polar G-Series Refrigerated Counter with 9 Drawers | 37    | 2     | Side Support Right                   |
| Polar G-Series Refrigerated Counter with 9 Drawers | 38    | AA637 | Drain Pipe                           |
| Polar G-Series Refrigerated Counter with 9 Drawers | 39    | AA634 | Drain Pipe Nut                       |
| Polar G-Series Refrigerated Counter with 9 Drawers | 40    | AH339 | Wheel Support Left & Right           |
| Polar G-Series Refrigerated Counter with 9 Drawers | 41    | AK417 | Middle Bridge                        |
| Polar G-Series Refrigerated Counter with 9 Drawers | 42    | AB361 | Feet                                 |
| Polar G-Series Refrigerated Counter with 9 Drawers | 43    | ų     | Side Support Left                    |
| Polar G-Series Refrigerated Counter with 9 Drawers | 44    | AA631 | Plastic Cap                          |
| Polar G-Series Refrigerated Counter with 9 Drawers | 45    | AL303 | Capillary                            |
| Polar G-Series Refrigerated Counter with 9 Drawers | 46    | AB339 | Circle Fan                           |
| Polar G-Series Refrigerated Counter with 9 Drawers | 47    | ų     | Basket Guard Grills                  |
| Polar G-Series Refrigerated Counter with 9 Drawers | 48    | æ     | Front Panel Fixed                    |
| Polar G-Series Refrigerated Counter with 9 Drawers | 49    | æ     | Bolt                                 |
| Polar G-Series Refrigerated Counter with 9 Drawers | N/A   | AJ162 | Electrics for Compressor HPKD190A    |
| Polar G-Series Refrigerated Counter with 9 Drawers | N/A   | AK052 | Drawer Stoppers                      |
| Polar G-Series Refrigerated Counter with 9 Drawers | A / B | AJ489 | Standard & Braked Castors (Optional) |
| Polar G-Series Refrigerated Counter with 9 Drawers | N/A   | AN837 | Hot Key                              |